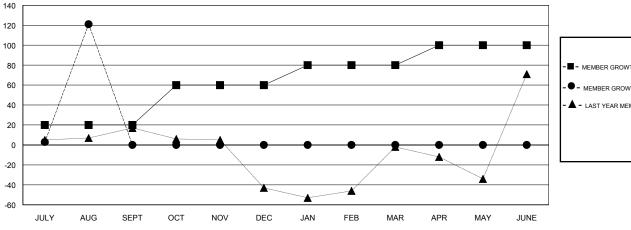

### GOALS AND ACTUAL MEMBERS CUMULATIVE

| -■- MEMBER GROWTH NET GOAL        |
|-----------------------------------|
| - ● - MEMBER GROWTH ACTUAL        |
| - ▲ - LAST YEAR MEMBERSHIP ACTUAL |
|                                   |
|                                   |
|                                   |

# GMT: JAYESH THAKKAR LOCATION INDIA GMT CA Clubs Members

| Clubs         |               |           |               | Members       |                           |                         |                                              |  |
|---------------|---------------|-----------|---------------|---------------|---------------------------|-------------------------|----------------------------------------------|--|
|               | RESULTS FOR   | 2018-2019 |               |               | RESULTS FOR 2018-2019     |                         |                                              |  |
| QUARTER       | NEW CLUB GOAL | NEW CLUBS | DROPPED CLUBS | QUARTER       | MEMBER GROWTH NET<br>GOAL | MEMBER GROWTH<br>ACTUAL | DROPPED MEMBERS ACTUAL (including transfers) |  |
| JULY/AUG/SEPT | 1             | 6         | 1             | JULY/AUG/SEPT | 20                        | 145                     | 20                                           |  |
| OCT/NOV/DEC   | 2             | 0         | 0             | OCT/NOV/DEC   | 40                        | 0                       | 0                                            |  |
| JAN/FEB/MAR   | 1             | 0         | 0             | JAN/FEB/MAR   | 20                        | 0                       | 0                                            |  |
| APR/MAY/JUNE  | 1             | 0         | 0             | APR/MAY/JUNE  | 20                        | 0                       | 0                                            |  |