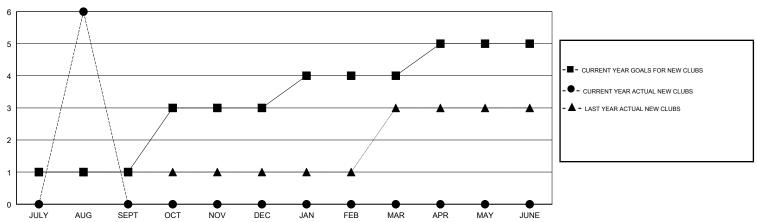

#### GOALS AND ACTUAL NEW CLUBS CUMULATIVE

# GMT: JAYESH THAKKAR LOCATION INDIA GMT CA Clubs Members

| Clubs         |               |           |               | Members       |                           |                         |                                              |  |
|---------------|---------------|-----------|---------------|---------------|---------------------------|-------------------------|----------------------------------------------|--|
|               | RESULTS FOR   | 2018-2019 |               |               | RESULTS FOR 2018-2019     |                         |                                              |  |
| QUARTER       | NEW CLUB GOAL | NEW CLUBS | DROPPED CLUBS | QUARTER       | MEMBER GROWTH NET<br>GOAL | MEMBER GROWTH<br>ACTUAL | DROPPED MEMBERS ACTUAL (including transfers) |  |
| JULY/AUG/SEPT | 1             | 6         | 1             | JULY/AUG/SEPT | 20                        | 145                     | 20                                           |  |
| OCT/NOV/DEC   | 2             | 0         | 0             | OCT/NOV/DEC   | 40                        | 0                       | 0                                            |  |
| JAN/FEB/MAR   | 1             | 0         | 0             | JAN/FEB/MAR   | 20                        | 0                       | 0                                            |  |
| APR/MAY/JUNE  | 1             | 0         | 0             | APR/MAY/JUNE  | 20                        | 0                       | 0                                            |  |